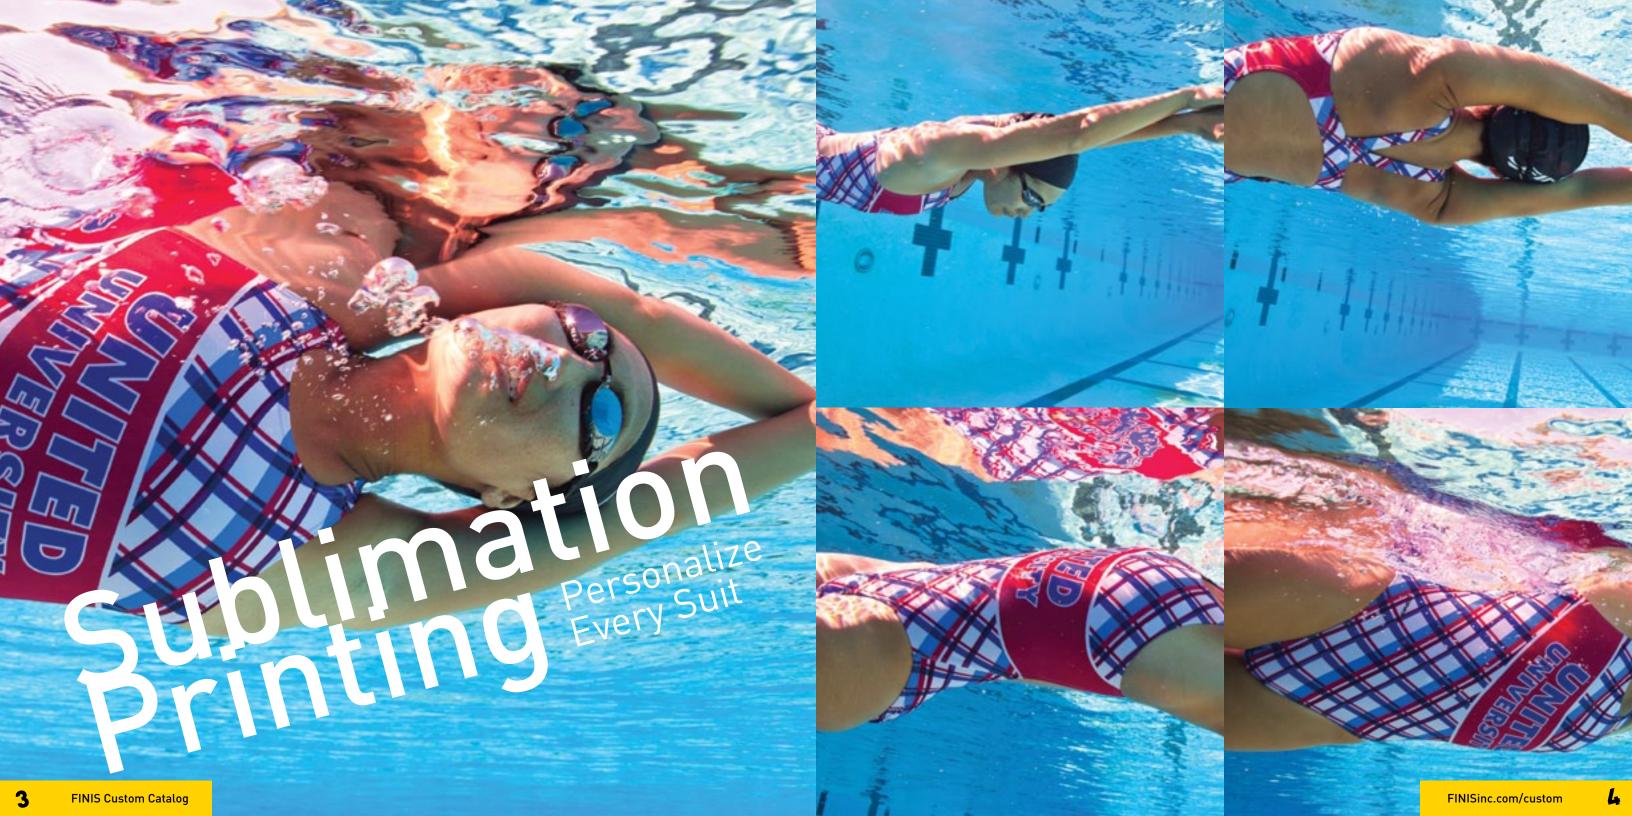

PBT is a type of Polyester renowned for its form fitting comfortable stretch, anti-fading, and durability. The state of the s FINIS Custom Catalog FINISinc.com/custom 12



### EPONE Suits

### Simply choose your suit styles. A sizing kit will be set to you to ensure the right fit for your swimmers.













### Wour Suits

### Simple, fast online process.

Step-by-step you can create a custom suit using our pre-made patterns or build your own striking designs.



You've chosen your suit style now create your design.



Select your color



Choose your pattern (Layer many on a suit)



Layer your team's name over pattern



Layer your team's mascot or logo STEP D



Finished design. Time for color matching STEP (



### STERYOUR COLORS Bick Your Colors

### Know exactly what yo