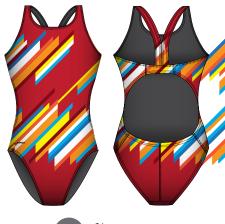

Choose your pattern (Layer many on a suit)

Layer your team's name over pattern

Layer your team's mascot or logo STEP D

Finished design. Time for color matching STEP (