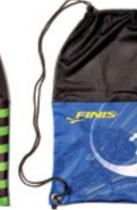

# STEPFIVE Bag Create a Mesh Bag

Transfer you team's artwork to a custom PBT fabric mesh bag.

All bags 15.5" x 27.5" | \$39.99

Bags not to proportion