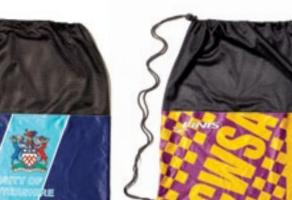

# STEPFIVE Bag Create a Mesh Bag

Transfer you team's artwork to a custom PBT fabric mesh bag.

All bags 15.5" x 27.5" | \$39.99

Bags not to proportion