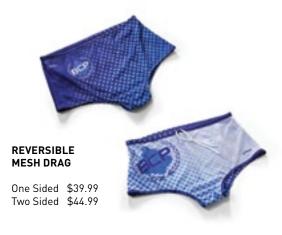

### Simply choose your suit styles. A sizing kit will be set to you to ensure the right fit for your swimmers.