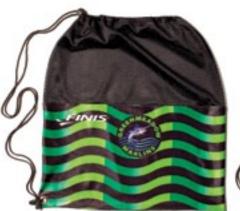

# STEPFIVE Bag Create a Mesh Bag

Transfer you team's artwork to a custom PBT fabric mesh bag.

All bags 15.5" x 27.5" | \$39.99

Bags not to proportion