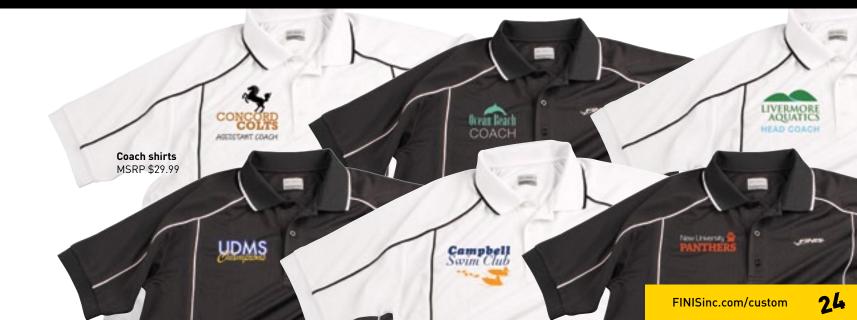

### STEP SIX Sparks & Coach Syarm-ups & Shirts

**Complete the assortment.**Add your team logo to our standard

Add your team logo to our standard warm-ups and coach shirts.

Warm-ups available in these team colors: