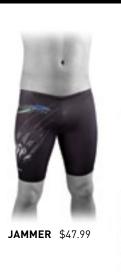

### Simply choose your suit styles. A sizing kit will be set to you to ensure the right fit for your swimmers.