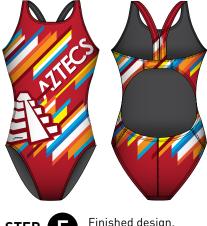

Choose your pattern (Layer many on a suit)

Layer your team's name over pattern

Layer your team's mascot or logo STEP D

Finished design. Time for color matching STEP (