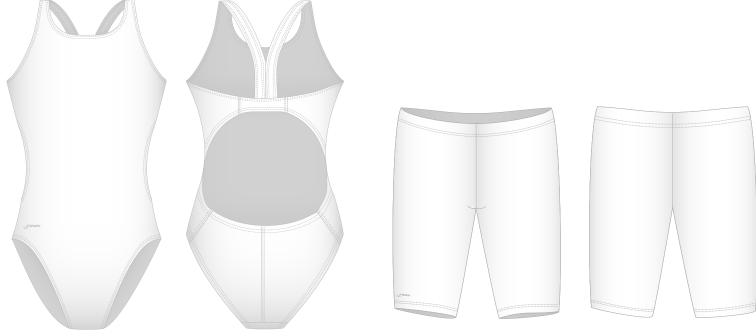

### Simply choose your suit styles. A sizing kit will be set to you to ensure the right fit for your swimmers.

### Simple, fast online process.

Step-by-step you can create a custom suit using our pre-made patterns or build your own striking designs.

You've chosen your suit style now create your design.

Select your color