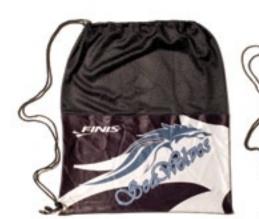

# STEPFIVE Bag Create a Mesh Bag

Transfer you team's artwork to a custom PBT fabric mesh bag.

All bags 15.5" x 27.5" | \$39.99

Bags not to proportion