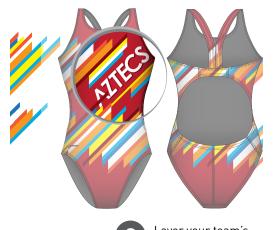

### Simple, fast online process.

Step-by-step you can create a custom suit using our pre-made patterns or build your own striking designs.

You've chosen your suit style now create your design.

Select your color

Choose your pattern (Layer many on a suit)

Layer your team's name over pattern

Layer your team's mascot or logo STEP D

Finished design. Time for color matching STEP (