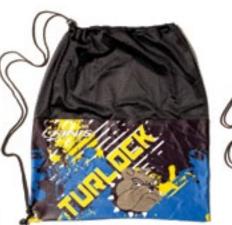

# STEPFIVE Bag Create a Mesh Bag

Transfer you team's artwork to a custom PBT fabric mesh bag.

All bags 15.5" x 27.5" | \$39.99

Bags not to proportion