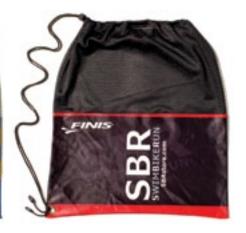

# STEPFIVE Bag Create a Mesh Bag

Transfer you team's artwork to a custom PBT fabric mesh bag.

All bags 15.5" x 27.5" | \$39.99

Bags not to proportion