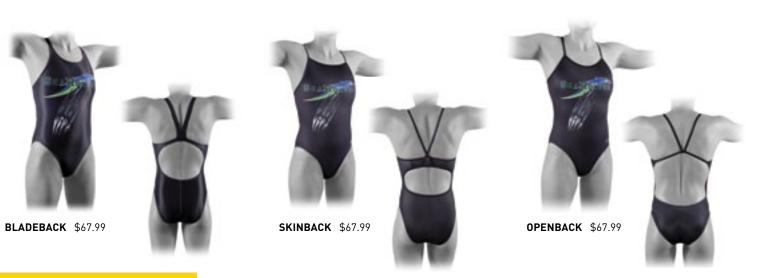

### Simply choose your suit styles. A sizing kit will be set to you to ensure the right fit for your swimmers.