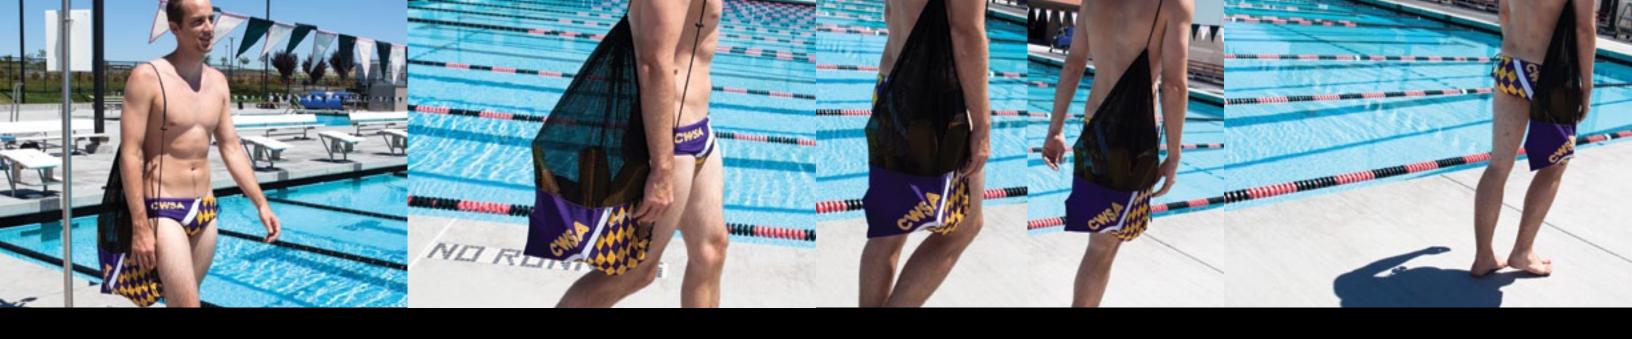

# STEPFIVE Bag Create a Mesh Bag

Transfer you team's artwork to a custom PBT fabric mesh bag.

All bags 15.5" x 27.5" | \$39.99

Bags not to proportion