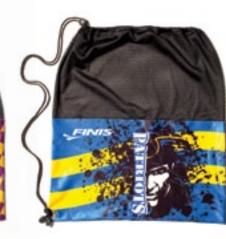

# STEPFIVE Bag Create a Mesh Bag

Transfer you team's artwork to a custom PBT fabric mesh bag.

All bags 15.5" x 27.5" | \$39.99

Bags not to proportion