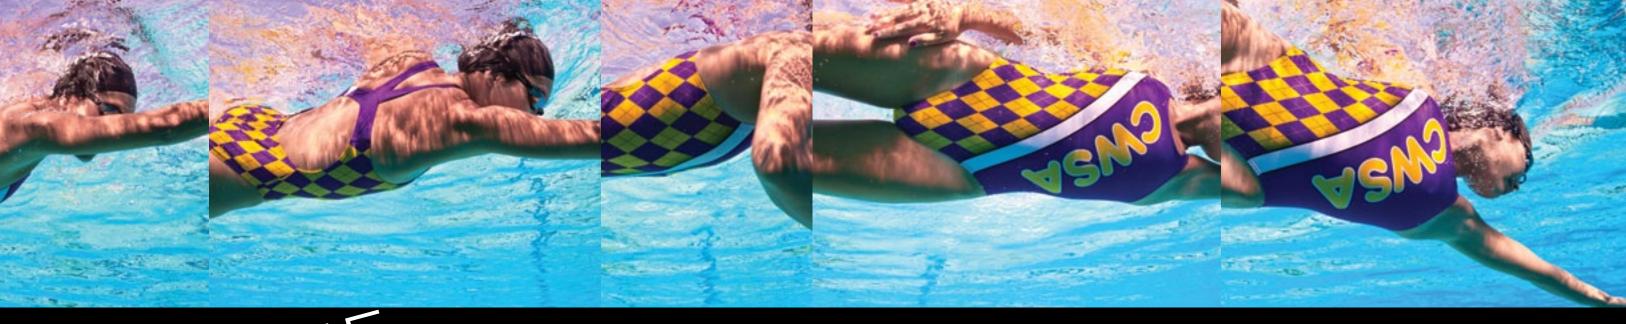

PBT is a type of Polyester renowned for its form fitting comfortable stretch, anti-fading, and durability. The state of the s FINIS Custom Catalog FINISinc.com/custom 12



### EPONE Suits

### Simply choose your suit styles. A sizing kit will be set to you to ensure the right fit for your swimmers.













### Wour Suits

### Simple, fast online process.

Step-by-step you can create a custom suit using our pre-made patterns or build your own striking designs.



You've chosen your suit style now create your design.



Select your color



Choose your pattern (Layer many on a suit)



Layer your team's name over pattern



Layer your team's mascot or logo STEP D



Finished design. Time for color matching STEP (



### STERYOUR COLORS Bick Your Colors

### Know exactly what you're getting.

A color chart printed on swimsuit material will be sent to you. Simply choose the colors of your design.

| 1-A                  | 1-8  | 1-C  | 1-D  | 1-E  | 1-F