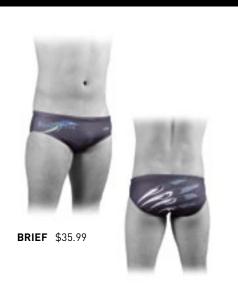

### Simply choose your suit styles. A sizing kit will be set to you to ensure the right fit for your swimmers.