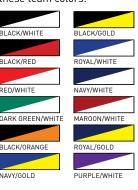

### STEP SIX Sparks & Coach Syarm-ups & Shirts

**Complete the assortment.**Add your team logo to our standard

Add your team logo to our standard warm-ups and coach shirts.

Warm-ups available in these team colors: