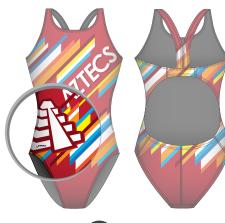

### Simple, fast online process.

Step-by-step you can create a custom suit using our pre-made patterns or build your own striking designs.

You've chosen your suit style now create your design.

Select your color

Choose your pattern (Layer many on a suit)

Layer your team's name over pattern

Layer your team's mascot or logo STEP D

Finished design. Time for color matching STEP (