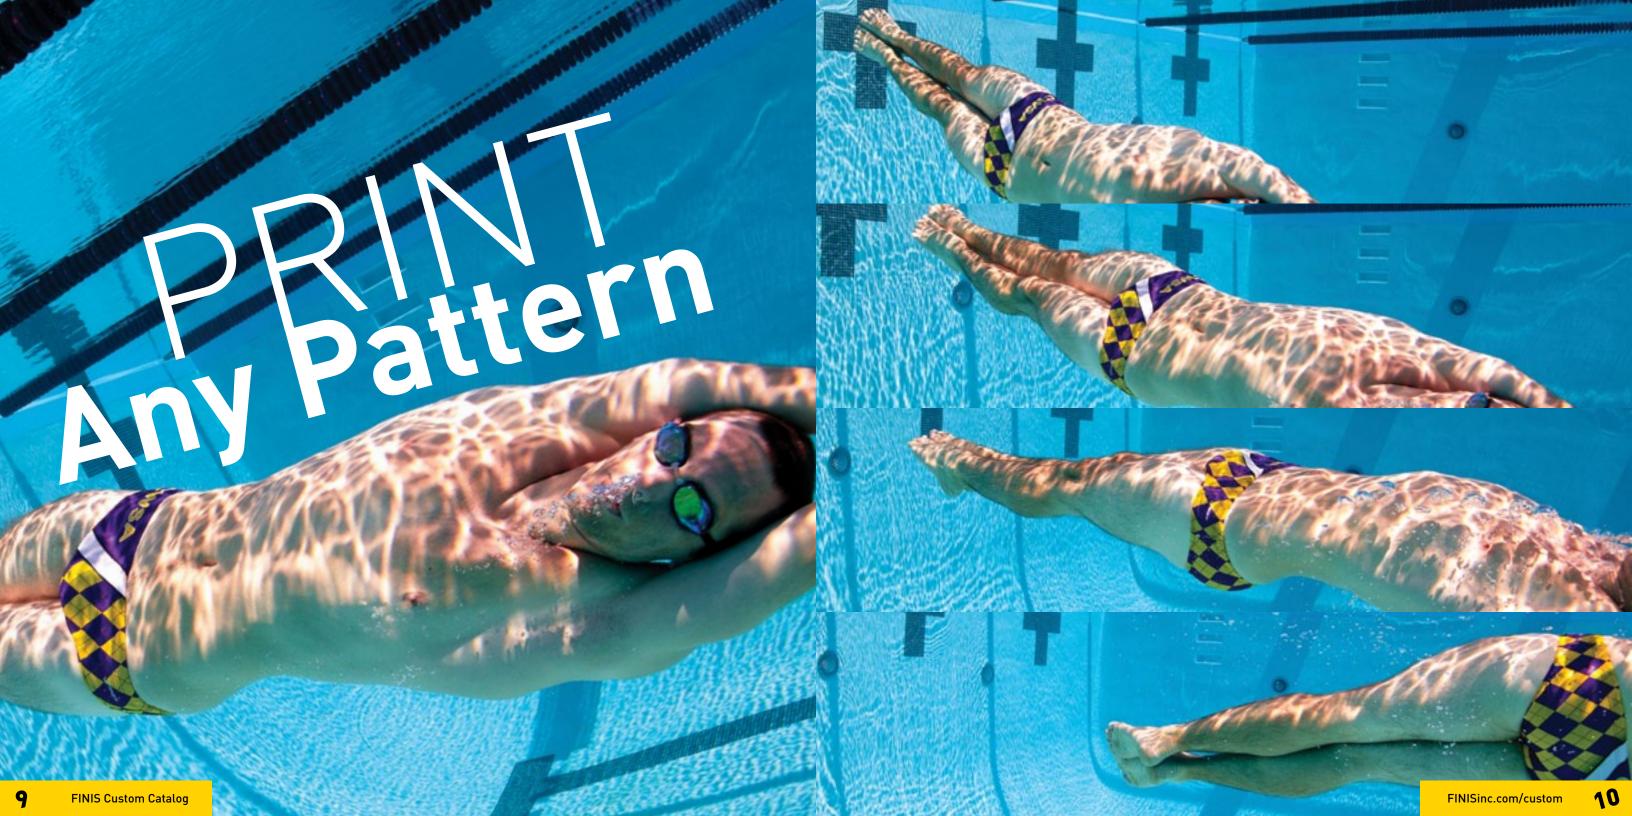

PBT is a type of Polyester renowned for its form fitting comfortable stretch, anti-fading, and durability. The state of the s FINIS Custom Catalog FINISinc.com/custom 12



### EPONE Suits

### Simply choose your suit styles. A sizing kit will be set to you to ensure the right fit for your swimmers.













### Wour Suits

### Simple, fast online process.

Step-by-step you can create a custom suit using our pre-made patterns or build your own striking designs.



You've chosen your suit style now create your design.



Select your color



Choose your pattern (Layer many on a suit)



Layer your team's name over pattern



Layer your team's mascot or logo STEP D



Finished design. Time for color matching STEP (



### STERYOUR COLORS Bick Your Colors

### Know exactly what you're g