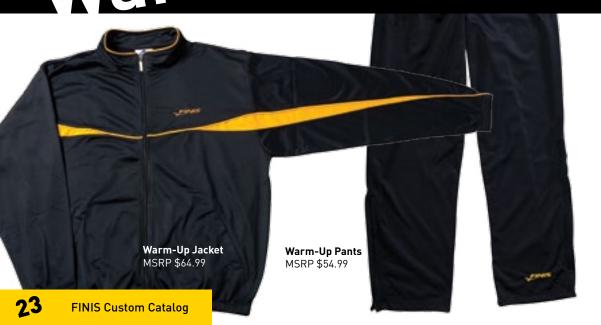

### STEP SIX Sparks & Coach Syarm-ups & Shirts

**Complete the assortment.**Add your team logo to our standard

Add your team logo to our standard warm-ups and coach shirts.

Warm-ups available in these team colors: